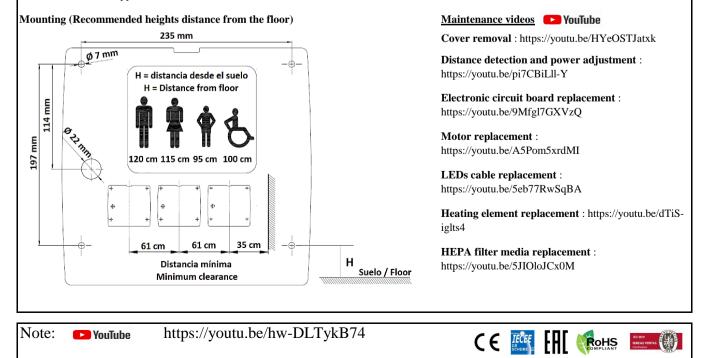

on filtering medium that neutralizes odors and absorbs fumes and gases, improving the quality and the cleaning of the indoor air in the bath and thus avoiding bad odors.

• **ODOR NEUTRALIZER TABLET**: an optional odor neutralizer for a cleaner and more pleasant atmosphere in the bathroom is available (Code RCPOM14).

• WALL FIXING ELEMENTS: stainless steel screws for brick wall with their corresponding plastic plugs are provided with the hand dryer. Operation

Place the hands under the air outlet. The dryer will automatically start the drying cycle and continue without interruption as long as the hands remain in the sensor actuating area. The appliance will stop working 2 seconds after the hands are removed from the air circulation or after 30 seconds of continuous use of the appliance.



\* All information of the above is for the reference only. No prior notice is made if any changes.



Acme Sanitary Ware Co Ltd

Acme Building, 22-28 Nanking Street, Kowloon, Hong Kong Tel: 2388 7171 Fax: 2710 8012 E-mail: acme@acmesanitary.com.hk Website: www. acmesanitaryware.com.hk

### HAND DRYERS

Table

|          |                                                                 |           |                 |                                  | Tab                             |          |                                    |                     |           |       |               |                   |          |       |
|----------|-----------------------------------------------------------------|-----------|-----------------|----------------------------------|---------------------